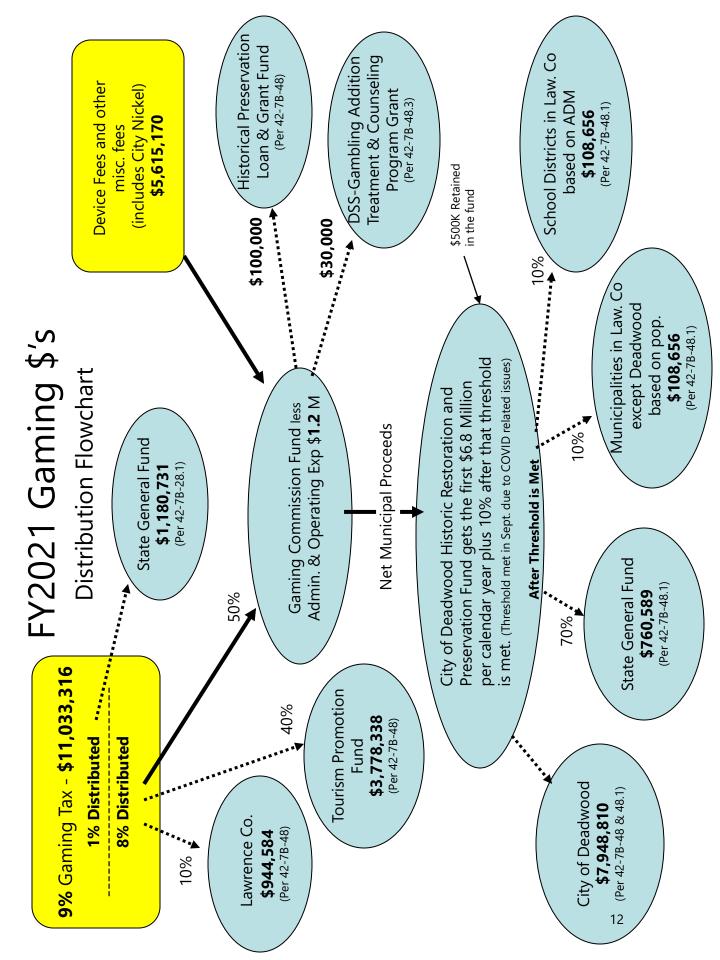

The tax rate is defined by SDCL 42-7B-28 and 42-7B-28.1 and total 9% of the adjusted gross revenue. SDCL 42-7B-28.1, 42-7B-48, 42-7B-48.1, 42-7B-48.3 establish the distribution structure of these taxes collected. Per 42-7B-28.1, 1% of the adjusted gross revenue goes directly to the State General Fund. According to 42-7B-48, 40% of the tax is transferred to the Department of Tourism, 10% is paid to Lawrence County and the remaining 50% stays in the commission fund.

The administrative costs of the Commission on Gaming are paid from the commission fund and amounted to 8.2% of total revenue collected in FY21. In addition, \$100,000 is distributed to the State Historical Preservation Loan and Grant fund and up to \$30,000 can be distributed to the Department of Social Services for Gambling Addiction Treatment and Counseling Program grants. All other revenues remaining in the commission fund are then paid to the City of Deadwood until such time as the net municipal proceeds paid to the City of Deadwood equal \$6,800,000 for each calendar year.

In FY21, the net municipal proceeds paid to the City of Deadwood reached \$6,800,000 and in accordance with SDCL 42-7B-48.1, the distribution of funds in excess of this amount changed; 70% of the excess was transferred to the State's general fund, 10% was distributed to other municipalities in Lawrence County, pro rata according to population, 10% was distributed to school districts in Lawrence County, pro rata based upon the previous year's average daily membership and 10% to the City of Deadwood. Per 42-7B-48.2, the amount which is distributed to the school districts is offset by a dollar-for-dollar reduction in state aid which the district receives.

These distributions resulted in \$760,589.14 being deposited in the State's general fund, \$108,655.60 being distributed to the other municipalities and \$108,655.60 to the school districts as shown below.

In addition, taxes collected per 42-7B-28.1 resulted in an additional \$1,180,730.58 being deposited in the State's general fund.

The Commission on Gaming also regulates pari-mutuel wagering in South Dakota. This year Parimutuel horse racing had a fall meet in Fort Pierre on one weekend in October.