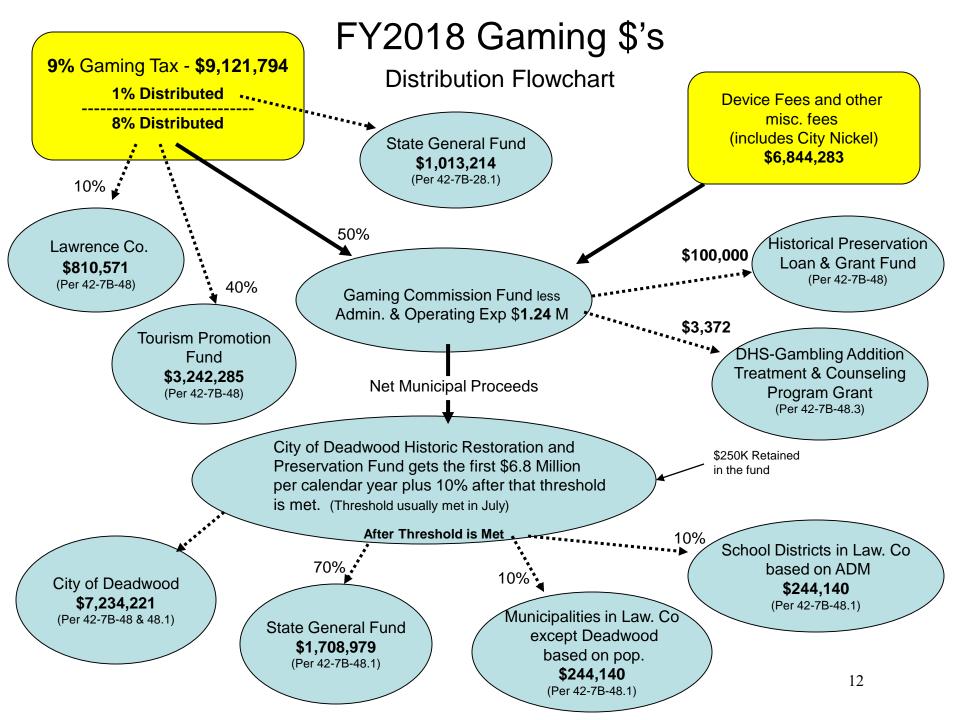

The tax rate is defined by SDCL 42-7B-28 and 42-7B-28.1 and total 9%

of the adjusted gross revenue. SDCL 42-7B-28.1, 42-7B-48, 42-7B-48.1, 42-7B-48.3 establish the distribution structure of these taxes collected. Per 42-7B-28.1, 1% of the adjusted gross revenue goes directly to the State General Fund. According to 42-7B-48, 40% of the tax is transferred to the Department of Tourism, 10% is paid to Lawrence County and the remaining 50% stays in the commission fund.

In addition, each device which includes both table games and slot machines is assessed an annual device fee of \$2,000.00 payable before July 1<sup>st</sup> of each year. These device fees, all licensing fees and all other miscellaneous revenue received by this office are deposited with the state treasury in the commission fund.

The administrative costs of the Commission on Gaming are paid from the commission fund and amounted to 8.75% of total revenue collected in FY18. In addition, \$100,000 is distributed to the State Historical Preservation Loan and Grant fund and up to \$30,000 can be distributed to the Department of Social Services for Gambling Addiction Treatment and Counseling Program grants. All other revenues remaining in the commission fund are then paid to the City of Deadwood until such time as the net municipal proceeds paid to the City of Deadwood equal \$6,800,000 for each calendar year.

In FY18, the net municipal proceeds paid to the City of Deadwood reached \$6,800,000 and in accordance with SDCL 42-7B-48.1, the distribution of funds in excess of this amount changed; 70% of the excess was transferred to the State's general fund, 10% was distributed to other municipalities in Lawrence County, pro rata according to population, 10% was distributed to school districts in Lawrence County, pro rata based upon the previous year's average daily membership and 10% to the City of Deadwood. Per 42-7B-48.2, the amount which is distributed to the school districts is offset by a dollar for dollar reduction in state aid which the district receives.

These distributions resulted in \$1,708,979.28 being deposited in the State's general fund, \$244,139.91 being distributed to the other municipalities and \$244,139.91 to the school districts as shown below. Taxes collected per 42-7B-28.1 resulted in an additional \$1,013,214.06 being deposited in the State's general fund.