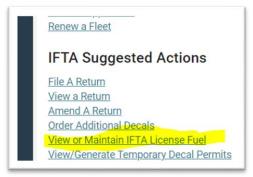

Step 2: Listed under "IFTA Suggested Actions", select "View or Maintain IFTA License Fuel"

**Step 3:** Select the calendar year. Then select "License Document". The following document can be saved on a computer or phone or printed.