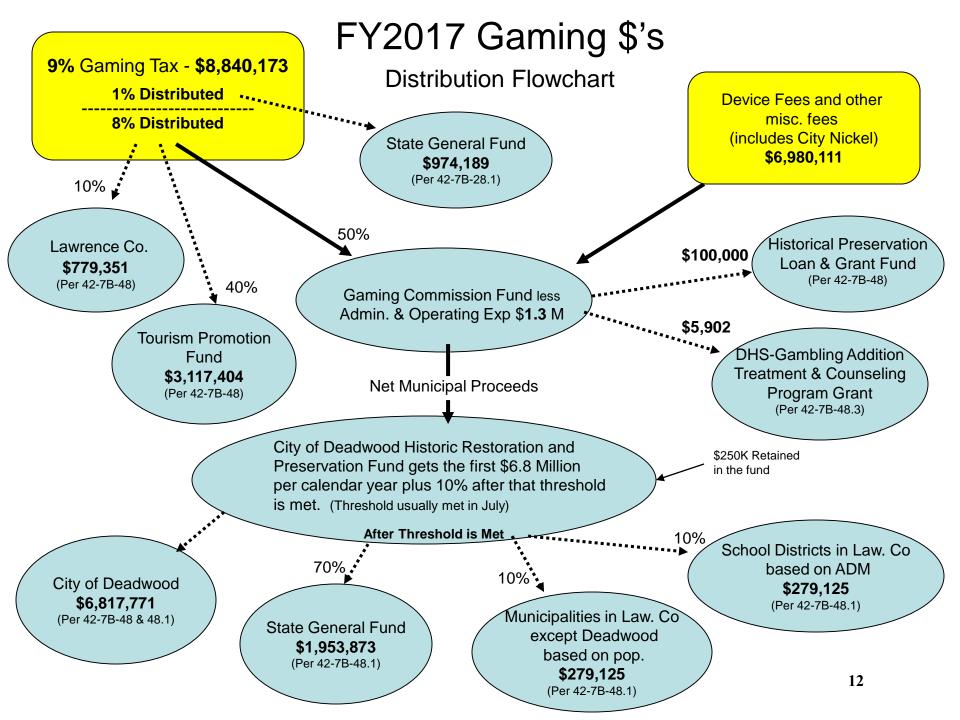

The tax rate is defined by SDCL 42-7B-28 and 42-7B-28.1 and total 9%

of the adjusted gross revenue. SDCL 42-7B-28.1, 42-7B-48, 42-7B-48.1, 42-7B-48.3 establish the distribution structure of these taxes collected. Per 42-7B-28.1, 1% of the adjusted gross revenue goes directly to the State General Fund. According to 42-7B-48, 40% of the tax is transferred to the Department of Tourism, 10% is paid to Lawrence County and the remaining 50% stays in the commission fund.

The administrative costs of the Commission on Gaming are paid from the commission fund and amounted to 9.8% of total revenue collected in FY17. In addition, \$100,000 is distributed to the State Historical Preservation Loan and Grant fund and up to \$30,000 can be distributed to the Department of Social Services for Gambling Addiction Treatment and Counseling Program grants. All other revenues remaining in the commission fund are then paid to the City of Deadwood until such time as the net municipal proceeds paid to the City of Deadwood equal \$6,800,000 for each calendar year.

In FY17, the net municipal proceeds paid to the City of Deadwood reached \$6,800,000 and in accordance with SDCL 42-7B-48.1, the distribution of funds in excess of this amount changed; 70% of the excess was transferred to the State's general fund, 10% was distributed to other municipalities in Lawrence County, pro rata according to population, 10% was distributed to school districts in Lawrence County, pro rata based upon the previous year's average daily membership and 10% to the City of Deadwood. Per 42-7B-48.2, the amount which is distributed to the school districts is offset by a dollar for dollar reduction in state aid which the district receives.

These distributions resulted in \$1,953,872.90 being deposited in the State's general fund, \$279,124.71 being distributed to the other municipalities and \$279,124.71 to the school districts as shown below. Taxes collected per 42-7B-28.1 resulted in an additional \$974,188.70 being deposited in the State's general fund.