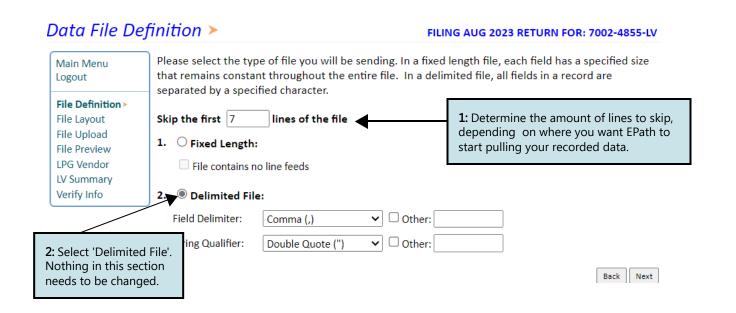

# CNG Vendor Upload Data EPath Filing Guide







# **How to File and Pay your Return**



#### **Step 1:** Open <u>www.sd.gov/epath</u>. Log in or Create Account in EPath.



### **Step2:** Click 'File and Pay your Return'.



#### Step 3: Fill out necessary information (details below). Then click 'Next'.



Step 4: Fill out necessary information (details below). Then click 'Next'.



## **Step 5:** Schedule Types.

• You will only be reporting liquid natural gas sales, so the product type will always be 225. The schedule types you will use are listed below, depending on the type of activity conducted. When uploading an electronic schedule, the following schedule types will automatically record the gallons you report on the line listed in the description box.

| Schedule Type | Description                                                                                                                                                                 |  |  |  |  |  |  |  |  |
|---------------|-----------------------------------------------------------------------------------------------------------------------------------------------------------------------------|--|--|--