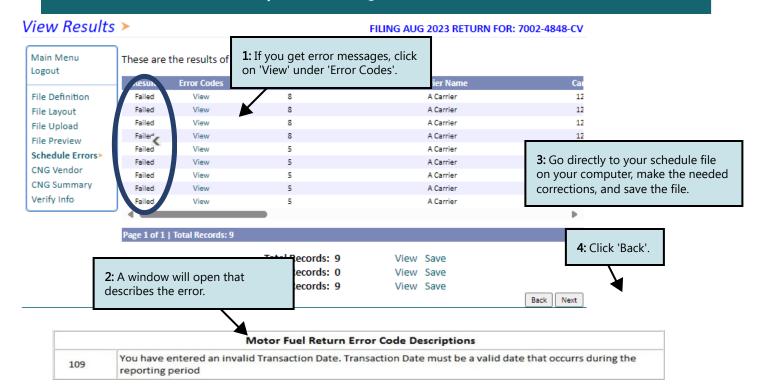

#### Step 10: Resolving a failed download.

# Data File Upload >

#### FILING AUG 2023 RETURN FOR: 7002-4853-LN