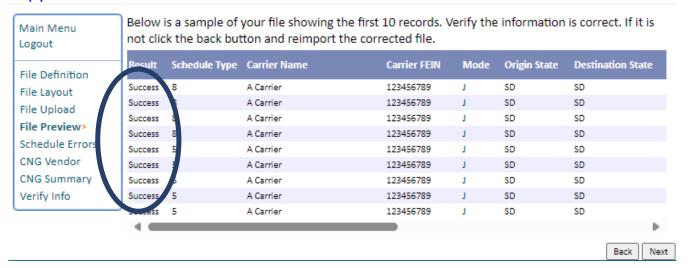

#### FILING AUG 2023 RETURN FOR: 7002-4853-LN

**Step 9:** Verify that the download was successful. If it is not successful move to next step. If it was successful click 'Next' and skip to step 11.

# Supplier File Preview >

#### FILING AUG 2023 RETURN FOR: 7002-4848-CV