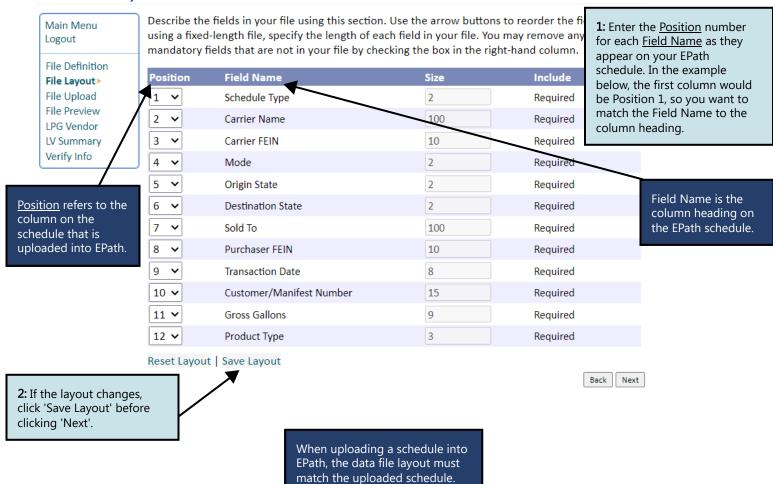

# Step 7: Data File Layout.

#### Data File Layout >

#### FILING AUG 2023 RETURN FOR: 7002-4855-LV

| Schedule<br>Type | Carrier Name | Carrier FEIN | Mode | Point of<br>Origin | Destination | Sold To<br>Acquired<br>From | Purchaser<br>Seller FEIN | Date Shipped<br>Received | Manifest<br>Number | Gross<br>Gallons | Product<br>Type |
|------------------|--------------|--------------|------|--------------------|-------------|-----------------------------|--------------------------|--------------------------|--------------------|------------------|-----------------|
| 8                | A Carrier    | 123456789    | J    | SD                 | SD          | A Purchas                   | 123456789                | 08/01/2023               | 12345              | 1500             | 224             |
| 8                | A Carrier    | 123456789    | J    | SD                 | SD          | A Purchas                   | 123456789                | 08/02/2023               | 12345              | 2500             | 224             |
| 8                | A Carrier    | 123456789    | J    | SD                 | SD          | A Purchas                   | 123456789                | 08/03/2023               | 12345              | 1200             | 224             |
| 8                | A Carrier    | 123456789    | J    | SD                 | SD          | A Purchas                   | 123456789                | 08/04/2023               | 12345              | 800              | 224             |
| 8                | A Carrier    | 123456789    | J    | SD                 | SD          | A Purchas                   | 123456789                | 08/05/2023               | 12345              | 500              | 224             |
| 5                | A Carrier    | 123456789    | J    | SD                 | SD          | A Purchas                   | 123456789                | 08/06/2023               | 12345              | 900              | 224             |
| 5                | A Carrier    | 123456789    | J    | SD                 | SD          | A Purchas                   | 123456789                | 08/07/2023               | 12345              | 1000             | 224             |
| 5                | A Carrier    | 123456789    | J    | SD                 | SD          | A Purchas                   | 123456789                | 08/08/2023               | 12345              | 1500             | 224             |
| 5                | A Carrier    | 123456789    | J    | SD                 | SD          | A Purchas                   | 123456789                | 08/09/2023               | 12345              | 1800             | 224             |
| 5                | A Carrier    | 123456789    | J    | SD                 | SD          | A Purchas                   | 123456789                | 08/10/2023               | 12345              | 2500             | 224             |