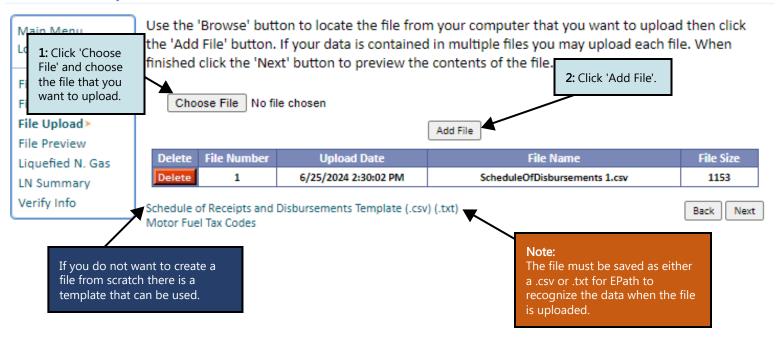

#### Step 8: Upload your data file, when finished uploading click 'Next'.

# Data File Upload >