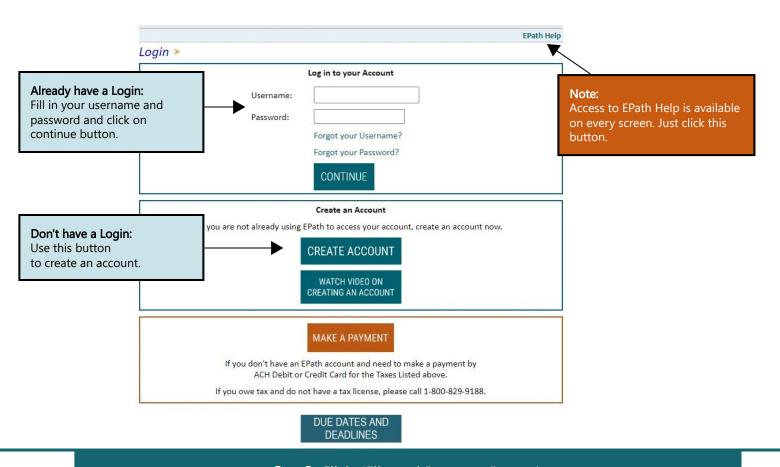

#### **Step 1:** Open <u>www.sd.gov/epath</u>. Log in or Create Account in EPath.