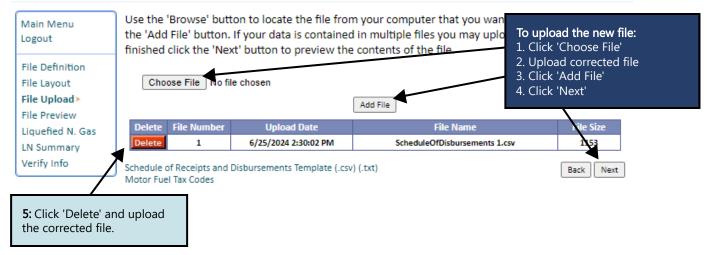

#### Step 8: Upload your data file, when finished uploading click 'Next'.

# Data File Upload >

#### FILING AUG 2023 RETURN FOR: 7002-4853-LN

**Step 9:** Verify that the download was successful. If it is not successful move to next step. If it was successful click 'Next' and skip to step 11.

#### Step 10: Resolving a failed download.

#### FILING AUG 2023 RETURN FOR: 7002-4853-LN