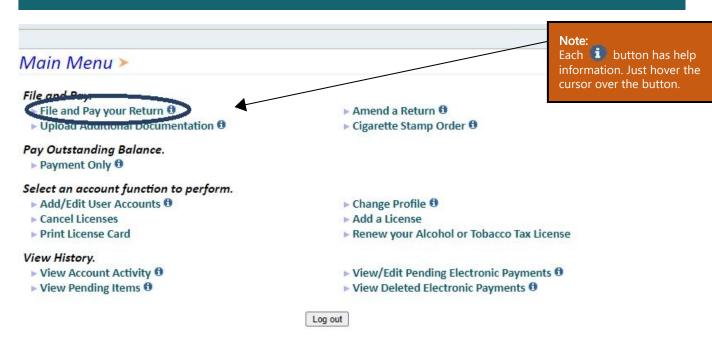

# CNG Vendor Upload Data EPath Filing Guide







# **How to File and Pay your Return**



#### **Step 1:** Open <u>www.sd.gov/epath</u>. Log in or Create Account in EPath.



### **Step2:** Click 'File and Pay your Return'.



#### Step 3: Fill out necessary information (details below). Then click 'Next'.



Step 4: Fill out necessary information (details below). Then click 'Next'.



## **Step 5:** Schedule Types.

• You will only be reporting liquid natural gas sales, so the product type will always be 225. The schedule types you will use are listed below, depending on the type of activity conducted. When uploading an electronic schedule, the following schedule types will automatically record the gallons you report on the line listed in the description box.

| Schedule Type | Description                                                                                                                                                                 |  |  |  |  |  |  |  |  |
|---------------|---------------------