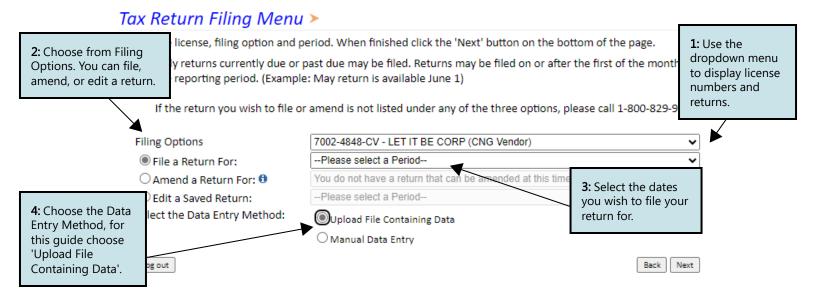

#### Step 3: Fill out necessary information (details below). Then click 'Next'.

Step 4: Fill out necessary information (details below). Then click 'Next'.