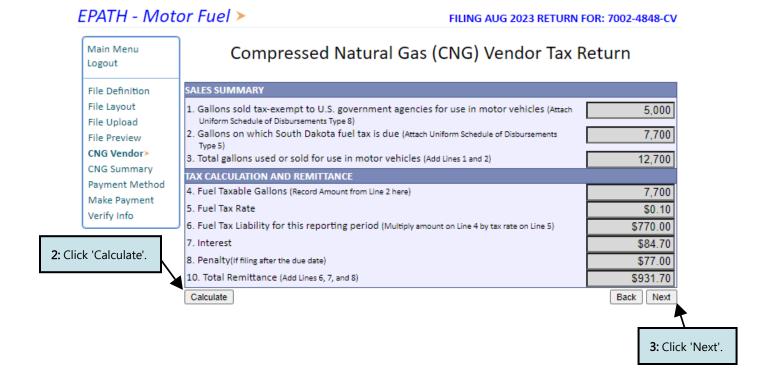

| 12345              | 1800             | 224             |
| 5                | A Carrier    | 123456789    | J    | SD                 | SD          | A Purchas                   | 123456789                | 08/10/2023               | 12345              | 2500             | 224             |

#### Step 8: Upload your data file, when finished uploading click 'Next'.

# Data File Upload >

#### FILING AUG 2023 RETURN FOR: 7002-4853-LN



**Step 9:** Verify that the download was successful. If it is not successful move to next step. If it was successful click 'Next' and skip to step 11.

# Supplier File Preview >

#### FILING AUG 2023 RETURN FOR: 7002-4848-CV



#### Step 10: Resolving a failed download.



# Data File Upload >

#### FILING AUG 2023 RETURN FOR: 7002-4853-LN





#### **Step 12:** Review all information then click 'Next'.



# **Step 13:** Payment, if no tax is due you will not reach this page. After filling out all necessary information click 'Next'.

#### Payment Method >

#### FILING AUG 2023 RETURN FOR: 7002-4855-LV

Select the Payment Method you will be using Main Menu Note: OACH Debit @ Logout If you choose ACH O ACH Credit 0 Credit you have to File Definition Credit Card VISA reach out to your bank File Lavout A non-refundable convenience fee of 2.45% will apply if you pay by credit card. and request they send File Upload Credit Card payments are processed by Elavon Inc. You will be taken to Elavon's site to enter your cre the amount due. File Preview card information after you submit your return. LPG Vendor O No Payment at this time. (Int