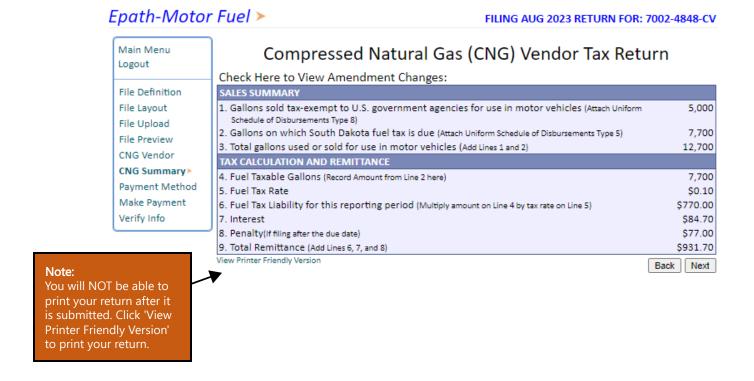

#### Step 14: Review all information, type in your password, then click 'Next'.

#### Verify Information > Please verify your Return information. Use the 'Back' button or select a link from the side Logout menu to go to the appropriate page to fix the errors. MK File Upload To submit your Return read the 'Filing Agreement', enter your log in password, and click MK File Preview the 'Submit' button. Supporting Doc. Return Information Marketer Refund MK Summary License: 7002-4856-MK Period: 8/1/2023 To 8/31/2023 Verify Info> LET IT BE CORP Return Due Date: N/A Name: MK - Original File Code: Required Calendar Monthly Return Type: Refund Amount: \$2,632.00 Interest/Penalty: N/A Total Refund: \$2,632.00 Payment Type: By rekeying my log in password I declare and affirm under penalty of perjury that this return has been examined by me, and to the best of my knowledge and belief is in all things true and correct. I understand that by submitting this return electronically it is my intention to have the South Dakota Department of Revenue accept it as filed. Login Password: Back Submit